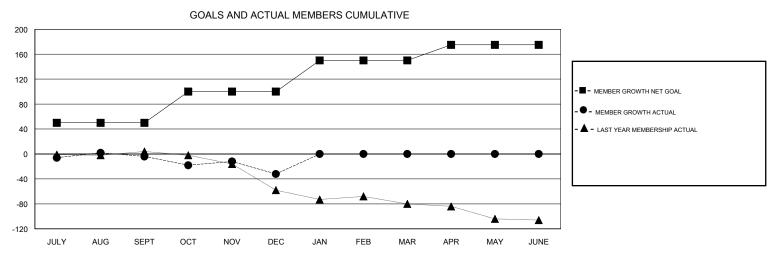

## MONTHLY MEMBERSHIP PROGRESS REPORT

District 2 S1

Results as of: 12/31/2018

| DROPPED CLUBS: 3 |     | 28 CLUBS OF 49 ADDED 1 OR MORE<br>NEW MEMBERS | GENDER DISTRIBUTION           MALE         1,194 (74.39%)           FEMALE         411 (25.61%) |             |
|------------------|-----|-----------------------------------------------|-------------------------------------------------------------------------------------------------|-------------|
| DROPPED MEMBERS  |     |                                               | Women Percentage Fiscal Year                                                                    | r Goal: 29% |
| DECEASED         | 8   | CLICK HERE FOR CUMULATIVE MEMBERSHIP DATA     | TOTAL FAMILY UNIT MEMBERS 196                                                                   |             |
| CLUB CANCELLED   | 18  |                                               | FAMILY MEMBERS PAYING HALF 100                                                                  |             |
| OTHER            | 93  |                                               |                                                                                                 |             |
| TOTAL            | 119 |                                               |                                                                                                 |             |