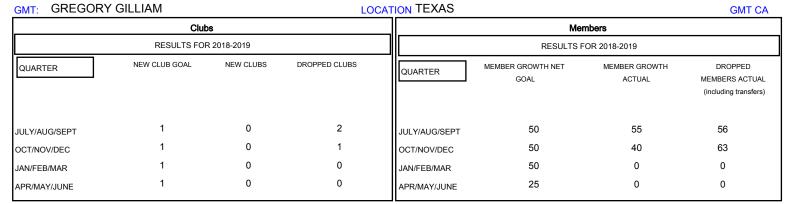

## MONTHLY MEMBERSHIP PROGRESS REPORT

District 2 S1

Results as of: 12/31/2018

| DROPPED CLUBS: 3 |     | 28 CLUBS OF 49 ADDED 1 OR MORE<br>NEW MEMBERS | GENDER DISTRIBUTION           MALE         1,194 (74.39%)           FEMALE         411 (25.61%) |             |
|------------------|-----|-----------------------------------------------|-------------------------------------------------------------------------------------------------|-------------|
| DROPPED MEMBERS  |     |                                               | Women Percentage Fiscal Year                                                                    | r Goal: 29% |
| DECEASED         | 8   | CLICK HERE FOR CUMULATIVE MEMBERSHIP DATA     | TOTAL FAMILY UNIT MEMBERS 196                                                                   |             |
| CLUB CANCELLED   | 18  |                                               | FAMILY MEMBERS PAYING HALF 100                                                                  |             |
| OTHER            | 93  |                                               |                                                                                                 |             |
| TOTAL            | 119 |                                               |                                                                                                 |             |