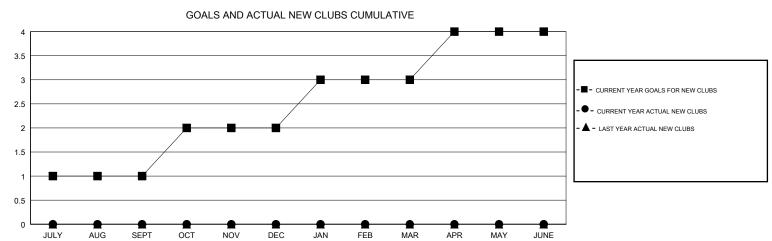

## MONTHLY MEMBERSHIP PROGRESS REPORT

District 2 S1

Results as of: 12/31/2018

| DROPPED CLUBS: 3 |     | 28 CLUBS OF 49 ADDED 1 OR MORE<br>NEW MEMBERS | GENDER DISTRIBUTION           MALE         1,194 (74.39%)           FEMALE         411 (25.61%) |             |
|------------------|-----|-----------------------------------------------|-------------------------------------------------------------------------------------------------|-------------|
| DROPPED MEMBERS  |     |                                               | Women Percentage Fiscal Year                                                                    | r Goal: 29% |
| DECEASED         | 8   | CLICK HERE FOR CUMULATIVE MEMBERSHIP DATA     | TOTAL FAMILY UNIT MEMBERS 196                                                                   |             |
| CLUB CANCELLED   | 18  |                                               | FAMILY MEMBERS PAYING HALF 100                                                                  |             |
| OTHER            | 93  |                                               |                                                                                                 |             |
| TOTAL            | 119 |                                               |                                                                                                 |             |